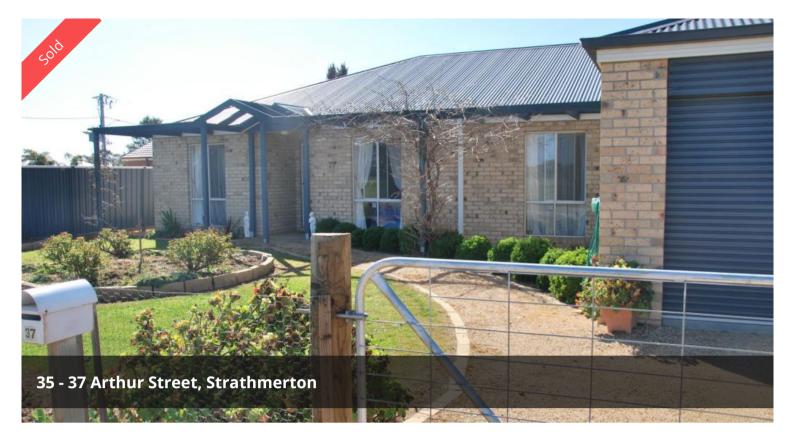

## Modern 4 bedroom brick veneer home on two blocks!

Modern 4 bedroom brick veneer home, well located in Strathmerton near developing new estate. Features large open plan living area, appealing well equipped kitchen, large bathroom, two toilets, reverse cycle heating and cooling. Covered patio/BBQ area, single lockup garage and single carport. Quarter acre block with lovely gardens and impressive vegetable plots. Large lockup colourbond shed high enough for the tallest caravan or motor home. Included is the block next door with separate title.

**4 1 2** 2

Price SOLD
Property Type Residential
Property ID 1006

**Agent Details** 

Andrew Jenkins - 0428 570 717

Office Details

Cobram
33 High Street Cobram VIC 3644
Australia
03 5871 1025